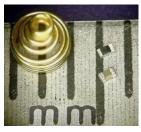

# **COMPONENTS TYPES**

STANDARD BOXES, FROM "0201" STANDARD IC & PLCC, QFN, BGA, CSP, FLIP-CHIP SOLDER BUMP.

**EXOTIC COMPONENTS** TRANSFOS, COIL, CONICAL SPRINGS, QUARTZ, CONTACTS BATTERY, ETC...